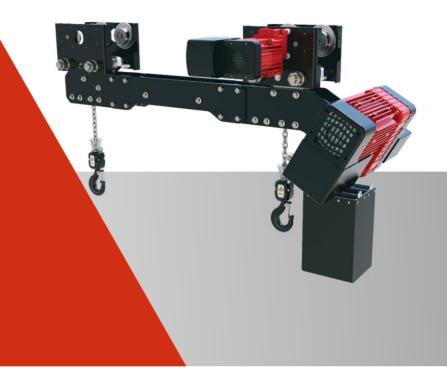

# ELECTRIC CHAIN HOIST - TWIN HOOK

**CAPACITY RANGE FROM UP TO 3.2 TONS** 

#### **EFFORTLESS AND BALANCED LIFTING**

Twin hook electric chain hoists are equipped with two hooks with a single operating motor and gear box.

Most suitable for lifting applications requiring two lifting points for a wide load or retaining a level lifting and in a synchronous way.

Twin hook chain hoists are simple, reliable and smooth running.