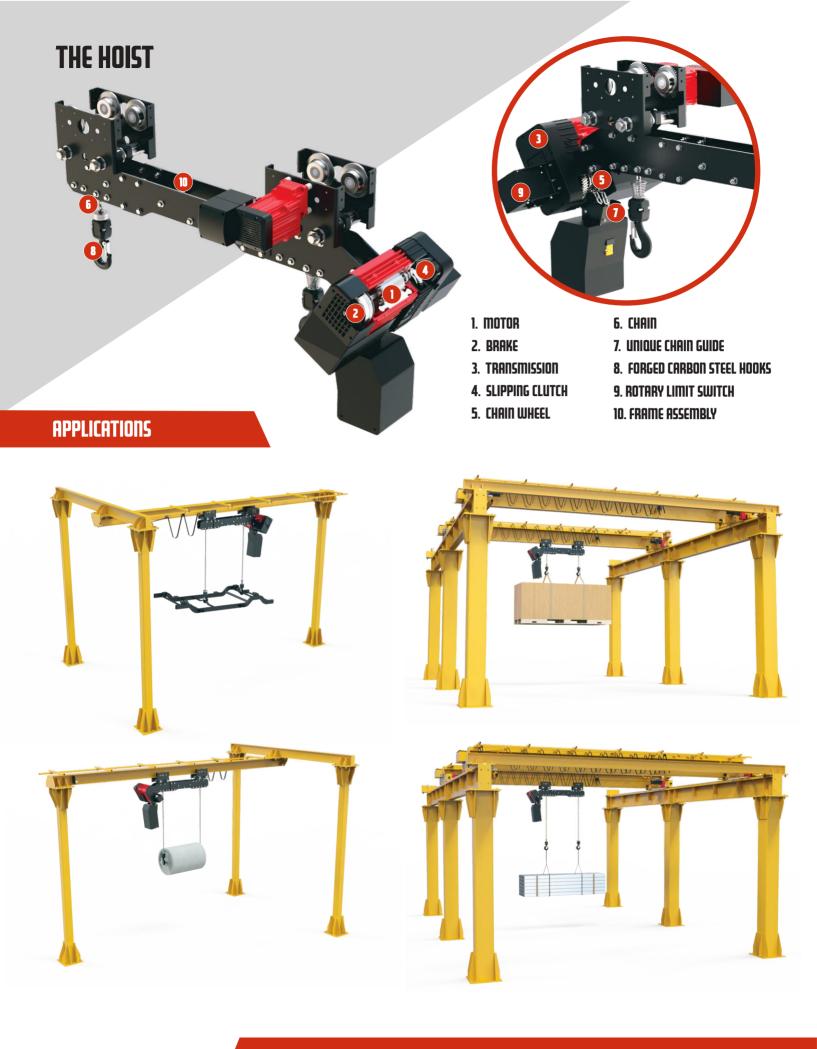

#### SPROCKET

Two chains are winded up to the same sprocket.

Over travel limit is controlled by geared limit switch as standard.

#### HOOK CENTER

Each Hoist is built with a specific hook centers that best fits the given application.

#### **OPTIMAL SPACE UTILIZATION**

Compact dimensions and best hook approach.

**Chain** BS-EN-818-7

**CT SPEED** 25/6 m/min

**Control Voltage** 48V **OVERLOAD PROTECTION** Slipping Clutch

**CHAIN FALLS** Single chain fall Double chain fall

**OPERATING CONDITIONS** -10° to + 50° C

**STANDARD PENDANTS** Single speed: 2-button Dual speed: 2-button (With two steps) With emergency On/Off